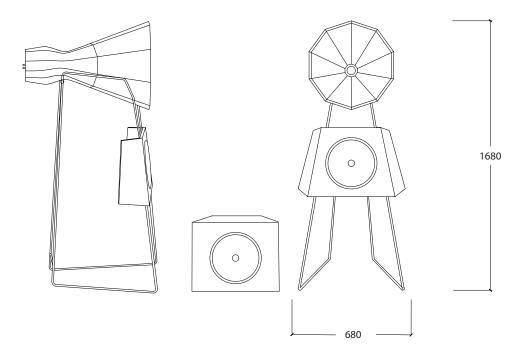

Horn based sound system featuring:

Solid timber sound horns enclosing coaxial compression drivers Dipole woofers in solid timber baffles Subwoofer in sealed enclosure

Amplification -

Horns 2A3 directly heated triode vacuum tube amplifier Mid bass and Subwoofer plate amplifers DEQX HDP-5 digital pre-amp processor, room correction, digital streaming interface.

Sound System Two is a complete sound system delivering uncompromised sound quality through excellence in design and top of the range components throughout. With a commanding sculptural presence, Sound System Two utilises the same craftsmanship and components as our flagship Sound System One, but with a smaller footprint. Complete with custom designed and manufactured timber components and amplifers, the system also includes the state of the art DEQX-HDP-5 digital pre-amp processor.