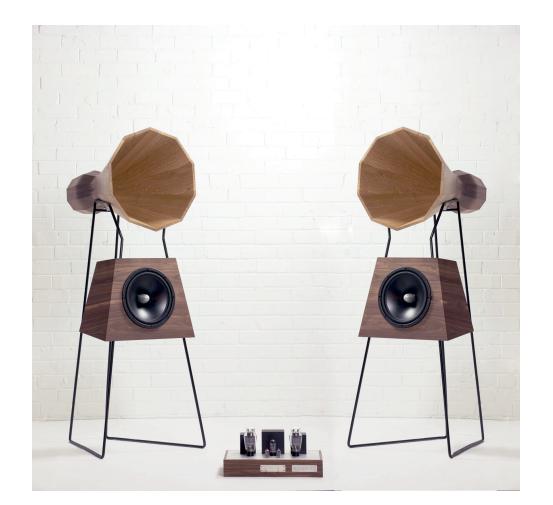

Horn based sound system featuring:

Solid timber sound horns enclosing coaxial compression drivers Dipole woofers in solid timber baffles Subwoofer in sealed enclosure

Amplification -

Horns 2A3 directly heated triode vacuum tube amplifier Mid bass and Subwoofer plate amplifers DEQX HDP-5 digital pre-amp processor, room correction, digital streaming interface.

Sound System Two is a complete sound system delivering uncompromised sound quality through excellence in design and top of the range components throughout. With a commanding sculptural presence, Sound System Two utilises the same craftsmanship and components as our flagship Sound System One, but with a smaller footprint. Complete with custom designed and manufactured timber components and amplifers, the system also includes the state of the art DEQX-HDP-5 digital pre-amp processor.